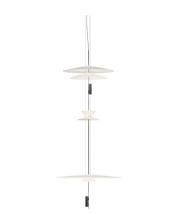

## 1570

Design By Antoni Arola

Pendant designed for large and high ceiling spaces. A large light chandelier with a contemporary sculptural quality where floating circles of light generate a luminous ambiance.