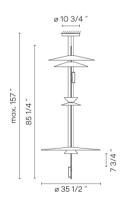

Shade: Acrylic Rods: Steel Canopy: Steel

Light source 4 x LED 5.6W 500mA

LED CRI>90 2777.68 lm 124.00

2700 K / 3500 K

**Driver** Constant Current 1000 120~277 V V 50~60 Hz HZ

120-277 V V 30-00 112112

Cable can be adjusted in the field. 157

max.

Dimmable LED IP20 Multi-volt

Application

Remarks

Pendants

Packaging 3 Box

100.28 m x 12.8 m x 8.27 m Gross weight 37.89 Net weight 34.01 Vol. 11.9047