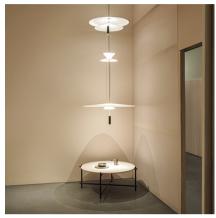

## 1570

Design By Antoni Arola

Pendant designed for large and high ceiling spaces. A large light chandelier with a contemporary sculptural quality where floating circles of light generate a luminous ambiance.